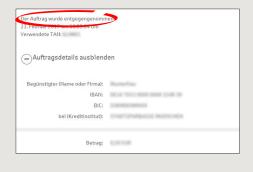

5 Now create a TAN with the TAN generator as described and compare the details in the TAN message with your original documents, e.g. invoice.

If they match, enter the TAN and tap **Send** ("Senden").

**6** Your transfer has been carried out and you receive confirmation.