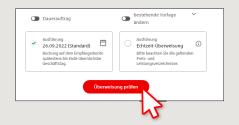

In the lower part you can make further settings. By clicking on "Überweisung prüfen" the details are summarized again.

4 Now choose the way in which you would like to create the TAN.

With "chipTAN QR", a QR code will be displayed to you. With "chipTAN optisch", a flickering graphic will be displayed to you.