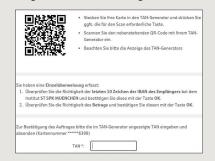

With "chipTAN manuell", the TAN will be generated after you enter specific order data.

| chipTAN QR             |                |
|------------------------|----------------|
| Stattdessen verwenden: | chipTAN manuel |
|                        |                |

5 Now create a TAN with the TAN generator as described and compare the details in the TAN message with your original documents, e.g. invoice.

If they match, enter the TAN and tap **Send** ("Senden").

**6** Your transfer has been carried out and you receive confirmation.