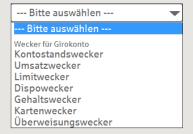

3 Use the checkbox to confirm you have read the legal information and documents. Tap enable ("Freischalten") and confirm activation by entering your TAN.

4 These account alarms are available:

To configure a new alarm, select an alarm type from the list and click on "+".