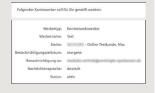

**5b** Select an account for the notifications.

**5C** Check the details and activate the account alarm by tapping Set alarm ("Wecker stellen").

DO YOU HAVE ANY FURTHER QUESTIONS? WE ARE HAPPY TO HELP YOU.