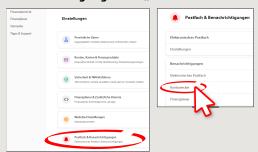

## Account alarm: Configure in just a few steps

Log on to online banking. The alarm option is available under "Einstellungen" -> "Postfach & Benachrichtigungen" -> "Kontowecker".

2 For initial configuration, you must enable the account alarm option. Tap enable ("Zur Freischaltung").