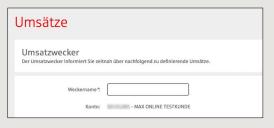

## Account alarm: Configure in just a few steps

6 How to set an turnover alarm: Select turnover alarm ("Umsatzwecker") from the

Select **turnover alarm ("Umsatzwecker")** from the list. Enter a name for the alarm and the required details. Follow steps 5a to 5c.