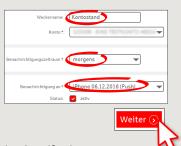

5a How to set an account balance alarm:

Enter a name for the alarm. Select the account for which you wish to set an alarm and enter a notification period.

Select an existing email address or push notification\* using Notification to ("Benachrichtigung an"). If you wish to create a new recipient address (email or push notification), tap "+".

If you have just created the required recipient address or if it already exists, select it from the list and tap Next ("Weiter").

\*Push notification: A message that is sent to you via the Sparkassen app.