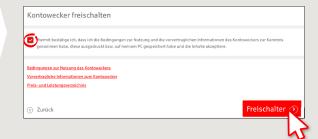

3 Use the checkbox to confirm you have read the legal information and documents. Tap enable ("Freischalten") and confirm activation by entering your TAN.

4 These account alarms are available:

To configure a new alarm, select an alarm type from the list and click on "+".