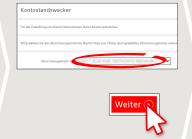

If you have just created the required recipient address or if it already exists, select it from the list and tap Next ("Weiter").

\*Push notification: A message that is sent to you via the Sparkassen app.

**5b** Select an account for the notifications.

**5C** Check the details and activate the account alarm by tapping Set alarm ("Wecker stellen").

DO YOU HAVE ANY FURTHER QUESTIONS? WE ARE HAPPY TO HELP YOU.