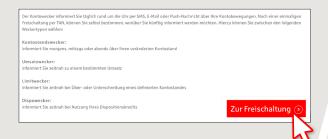

## Account alarm: Configure in just a few steps

Log on to online banking. The alarm option is available under "Einstellungen" -> "Postfach & Benachrichtigungen" -> "Kontowecker".

2 For initial configuration, you must enable the account alarm option. Tap enable ("Zur Freischaltung").