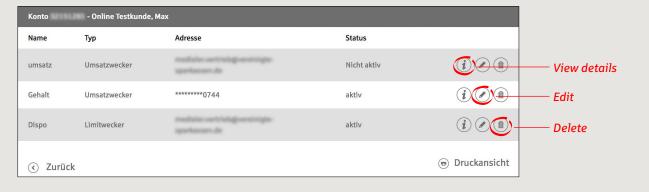

7 How to set a limit alarm:

Select **limit alarm ("Limitwecker")** from the list (see step 4). Enter a name for the limit alarm and the required details. Follow steps 5a to 5c.

**8** The alarm overview (Weckerübersicht) allows you to edit and delete your alarms as required.