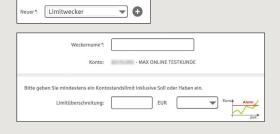

7 How to set a limit alarm:

Select **limit alarm ("Limitwecker")** from the list (see step 4). Enter a name for the limit alarm and the required details. Follow steps 5a to 5c.

**8** The alarm overview (Weckerübersicht) allows you to edit and delete your alarms as required.